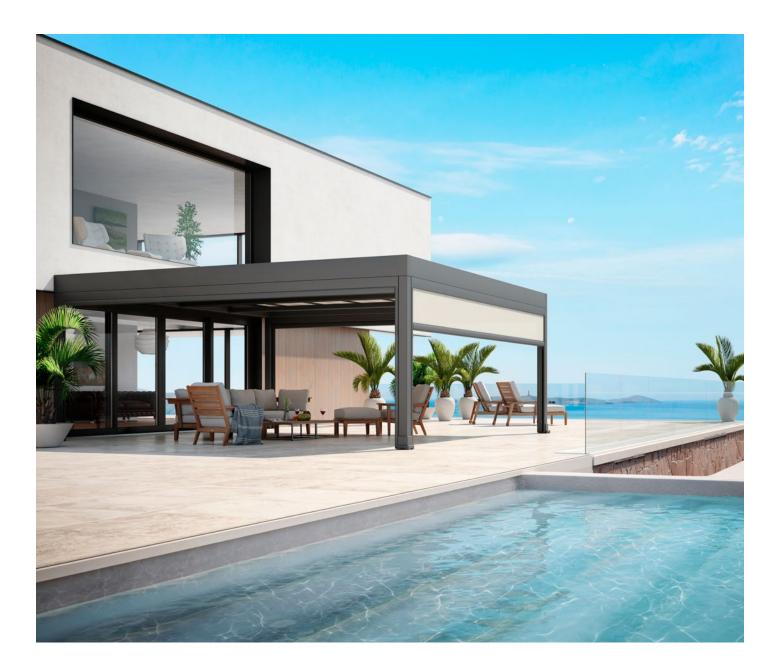

# markilux

The best under the sun

Your very own personal space in the open air

On request – that little bit more

Whether in combination with heaters, atmosphere creating LED Line or LED Spots: the markilux markant ticks every box in creating a feel-good space in the open air.

## Awning system

maximum post separation up to 600 × 600 cm with two independently functioning awnings, as a 1-field unit up to 300 × 600 cm, overall height 260 cm, other heights are possible

### Options

LED lighting, wall fixture, vertical cassette roller blinds, lateral wind protection and extra privacy, panoramic window as well as many more convenience and design options