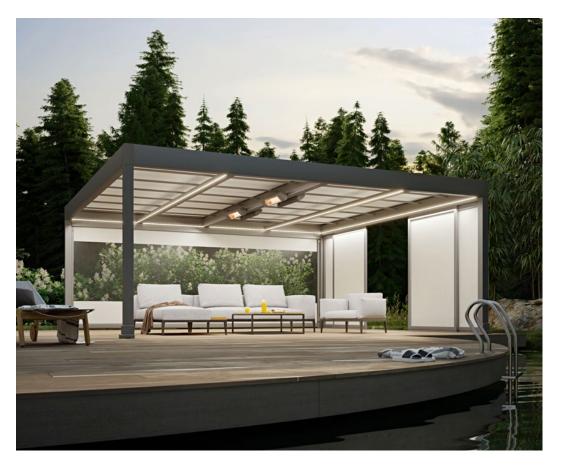

# markilux

The best under the sun

Your very own personal space in the open air

On request – that little bit more

Whether in combination with heaters, atmosphere creating LED Line or LED Spots: the markilux markant ticks every box in creating a feel-good space in the open air.

### Options

LED lighting, wall fixture, vertical cassette roller blinds, lateral wind protection and extra privacy, panoramic window as well as many more convenience and design options