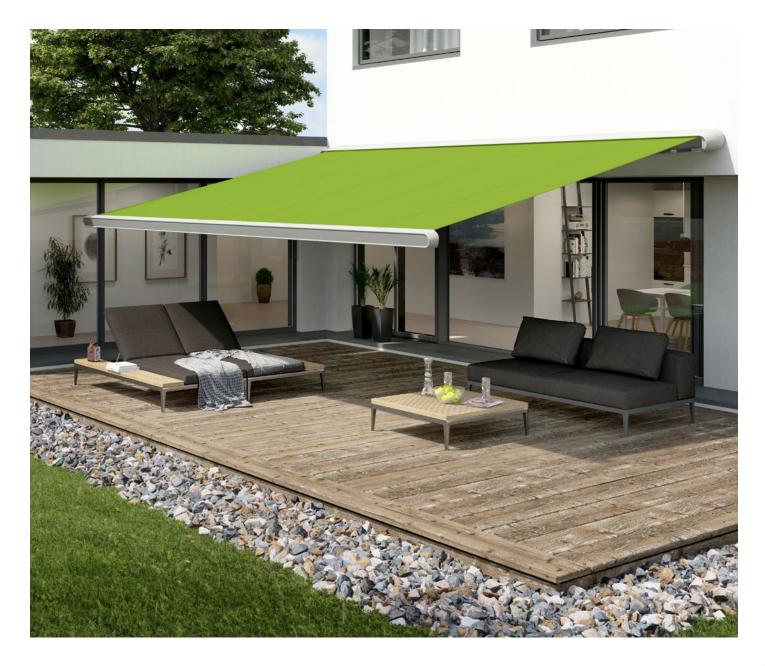

# mx\_1 compact

Quality has its merits.

Usually the very best ones.

## mx\_1 compact

The best under the sun

markilux shadeplus

LED Spots in the cassette

LED Line in the front profile

LED Spots in the front profile

Colour combinations

The cassette and styling panel are available in different colours which can be mixed and matched freely with one another.

Exclusive Coatings Selection MX

Front styling panel finishes in fashionably modern metallic paint, metal and special effect lacquers.

max. 700 × 415 cm, cassette depth approx. 38 cm