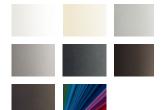

## mx\_1 compact

The best under the sun

markilux shadeplus

LED Spots in the cassette

LED Line in the front profile

LED Spots in the front profile

Colour combinations

The cassette and styling panel are available in different colours which can be mixed and matched freely with one another.

Exclusive Coatings Selection MX

Front styling panel finishes in fashionably modern metallic paint, metal and special effect lacquers.

max. 700 × 415 cm, cassette depth approx. 38 cm