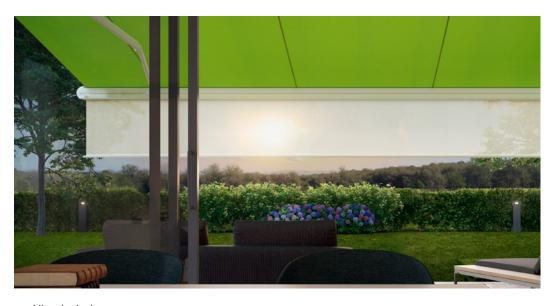

## mx\_1 compact

The best under the sun

markilux shadeplus

LED Spots in the cassette

LED Line in the front profile

LED Spots in the front profile

Colour combinations

The cassette and styling panel are available in different colours which can be mixed and matched freely with one another.