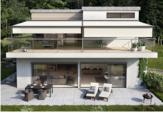

# mx\_pergola classic

For all those, who have grandiose plans even if it is windy and wet.

### Pergola awning

max. 600 × 450 cm max. 500 × 600 cm

#### Options

Shadeplus, lateral wind protection and extra privacy as well as a broad range of convenience and design options