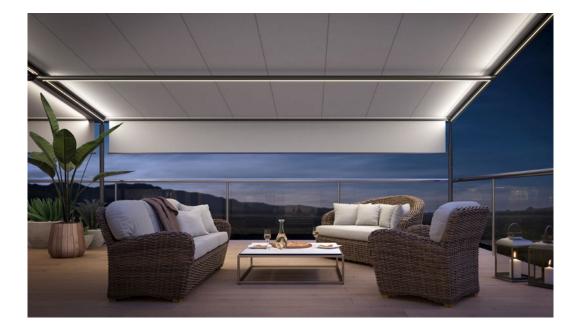

# mx\_pergola classic

markilux shadeplus and LED lighting

Closed full cassette system

markilux sundrive

An integrated solar module can drive the shadeplus motor in the markilux pergola classic/cubic. When the awning is extended, the front profile and the guide tracks finish perfectly flush with one another.

LED Spots attached to the light bar