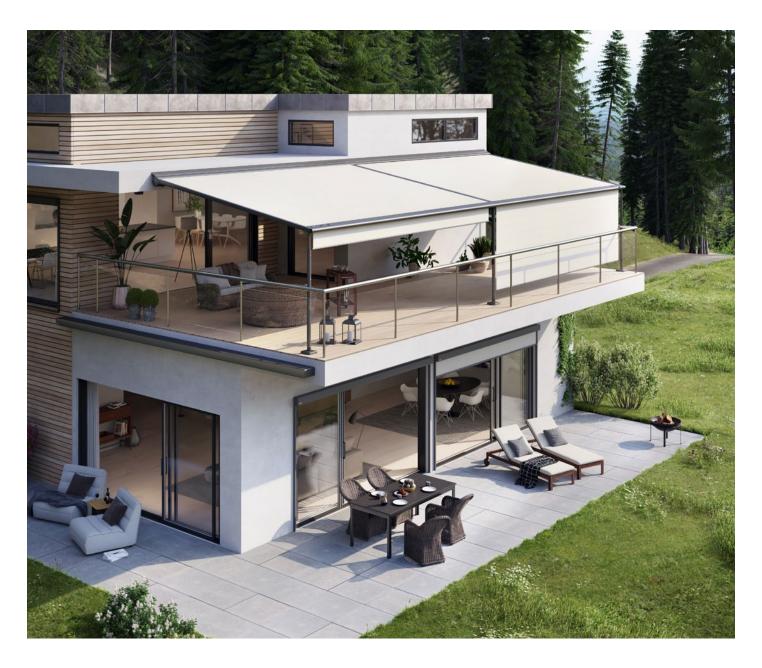

# mx\_pergola classic

For all those, who have grandiose plans even if it is windy and wet.

# mx\_pergola classic

markilux shadeplus and LED lighting

Closed full cassette system

markilux sundrive

An integrated solar module can drive the shadeplus motor in the markilux pergola classic/cubic. When the awning is extended, the front profile and the guide tracks finish perfectly flush with one another.

### Pergola awning

max. 600 × 450 cm max. 500 × 600 cm

#### Options

Shadeplus, lateral wind protection and extra privacy as well as a broad range of convenience and design options