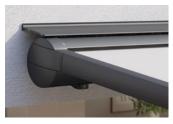

# mx\_pergola classic

markilux shadeplus and LED lighting

Closed full cassette system

markilux sundrive

An integrated solar module can drive the shadeplus motor in the markilux pergola classic/cubic. When the awning is extended, the front profile and the guide tracks finish perfectly flush with one another.